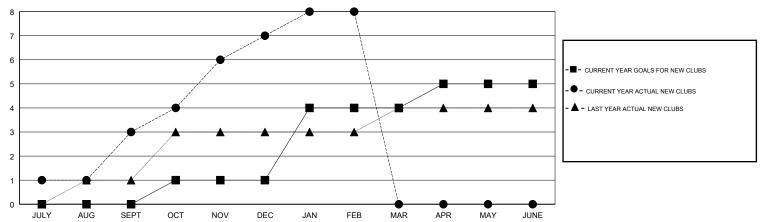

0             | 3         | 0             | JULY/AUG/SEPT         | 102                       | 216                     | 83                                           |
| OCT/NOV/DEC           | 1             | 4         | 1             | OCT/NOV/DEC           | 63                        | 228                     | 179                                          |
| JAN/FEB/MAR           | 3             | 1         | 0             | JAN/FEB/MAR           | 129                       | 106                     | 42                                           |
| APR/MAY/JUNE          | 1             | 0         | 0             | APR/MAY/JUNE          | -24                       | 0                       | 0                                            |

#### GOALS AND ACTUAL NEW CLUBS CUMULATIVE



## GOALS AND ACTUAL MEMBERS CUMULATIVE



| DROPPED CLUBS: 1  DROPPED MEMBERS |     | 73 CLUBS OF 104 ADDED 1 OR MORE<br>NEW MEMBERS | GENDER DISTRIBUTION  MALE 2,465 (74.18%)  FEMALE 858 (25.82%)  Women Percentage Fiscal Year Goal: 26% |     |
|-----------------------------------|-----|------------------------------------------------|-------------------------------------------------------------------------------------------------------|-----|
| DECEASED                          | 11  | CLICK HERE FOR CUMULATIVE                      | TOTAL FAMILY UNIT MEMBERS                                                                             |     |
| CLUB CANCELLED                    | 20  | MEMBERSHIP DATA                                |