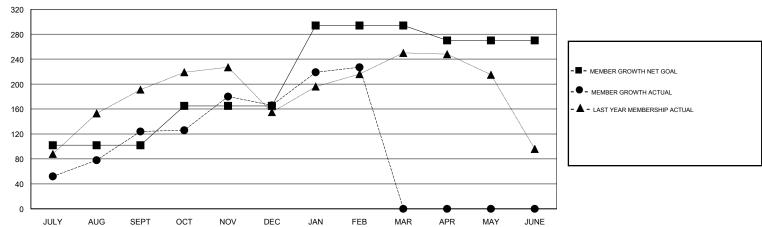

## GOALS AND ACTUAL MEMBERS CUMULATIVE

| DROPPED CLUBS: 1  DROPPED MEMBERS |     | 73 CLUBS OF 104 ADDED 1 OR MORE<br>NEW MEMBERS | GENDER DISTRIBUTION  MALE 2,465 (74.18%)  FEMALE 858 (25.82%)  Women Percentage Fiscal Year Goal: 26% |     |
|-----------------------------------|-----|------------------------------------------------|-------------------------------------------------------------------------------------------------------|-----|
| DECEASED                          | 11  | CLICK HERE FOR CUMULATIVE                      | TOTAL FAMILY UNIT MEMBERS                                                                             |     |
| CLUB CANCELLED                    | 20  | MEMBERSHIP DATA                                |                                                                                                       | 470 |
| OTHER                             | 273 |                                                | FAMILY MEMBERS PAYING HALF  DUES                                                                      | 172 |
| TOTAL                             | 304 |                                                |                                                                                                       |     |